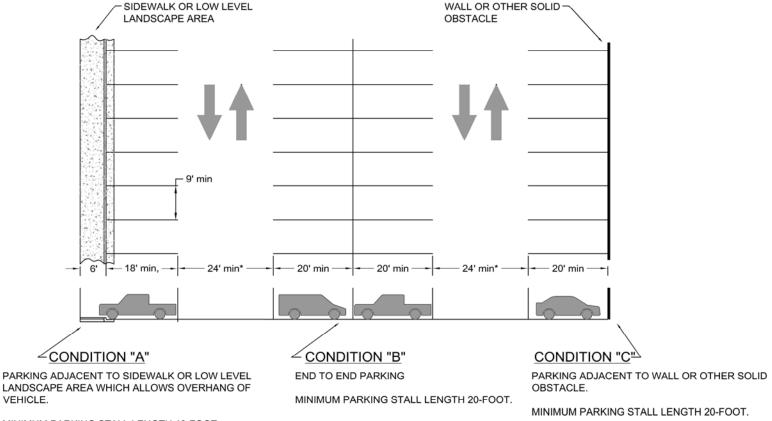

# PARKING LOT DESIGN STANDARDS

MINIMUM PARKING STALL LENGTH 18-FOOT.

ADJACENT SIDEWALK MUST BE 6-FOOT MINIMUM.

MINIMUM PARKING STALL LENGTH 18-FOOT.

ADJACENT SIDEWALK MUST BE 6-FOOT MINIMUM.

## **GENERAL NOTES:**

MINUMUM STALL LENGTH SHALL BE BASED UPON PARKING CONDITION SHOWN, ABOVE.

MINIMUM STALL WIDTH SHALL BE 9-FOOT.

THE NUMBER OF ACCESSIBLE PARKING STALLS REQUIRED SHALL BE PROVIDED PER FEDERAL GUIDELINES.

 MINIMUM AISLE WIDTH SHALL BE 24-FOOT. FIRE DEPT. MAY REQUIRE ADDITIONAL FOR FIRE ACCESS ROADS.