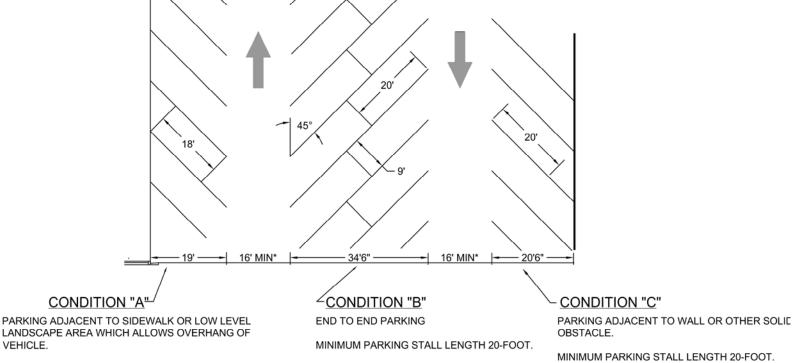

## PARKING LOT DESIGN STANDARDS

MINIMUM PARKING STALL LENGTH 18-FOOT.

ADJACENT SIDEWALK MUST BE 6-FOOT MINIMUM.

## **GENERAL NOTES:**

MINUMUM STALL LENGTH SHALL BE BASED UPON PARKING CONDITION SHOWN, ABOVE.

MINIMUM STALL WIDTH SHALL BE 9-FOOT.

THE NUMBER OF ACCESSIBLE PARKING STALLS REQUIRED SHALL BE PROVIDED PER FEDERAL GUIDELINES.

 MINIMUM ONE-WAY AISLE WIDTH SHALL BE 16-FOOT. FIRE DEPT. MAY REQUIRE ADDITIONAL FOR FIRE ACCESS ROADS.