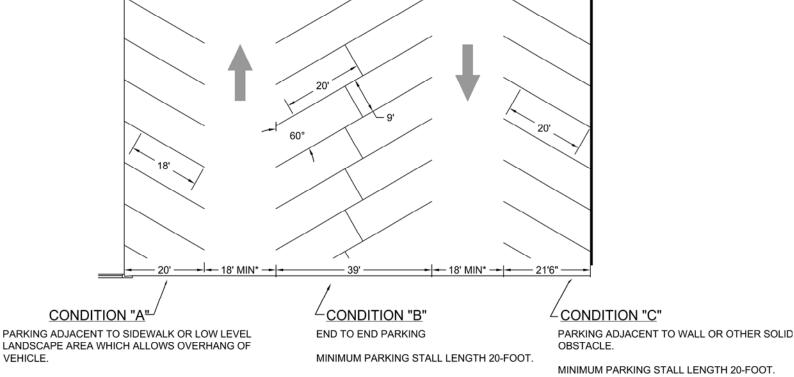

## PARKING LOT DESIGN STANDARDS

## **GENERAL NOTES:**

MINUMUM STALL LENGTH SHALL BE BASED UPON PARKING CONDITION SHOWN, ABOVE.

MINIMUM STALL WIDTH SHALL BE 9-FOOT.

THE NUMBER OF ACCESSIBLE PARKING STALLS REQUIRED SHALL BE PROVIDED PER FEDERAL GUIDELINES.

\* MINIMUM ONE WAY AISLE WIDTH SHALL BE 18-FOOT. FIRE DEPT. MAY REQUIRE ADDITIONAL FOR FIRE ACCESS ROADS.